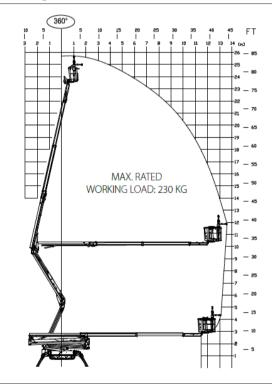

## Performance

| Working Height                                                                           | 25.60 m                 |
|------------------------------------------------------------------------------------------|-------------------------|
| Platform Height                                                                          | 23.60 m                 |
| Working Outreach                                                                         | 13.75 m                 |
| Up & Over Height                                                                         | 10.10 m                 |
| Swing (Non-continuous)                                                                   | 360°                    |
| Jib - Overall Length                                                                     | 1.68 m                  |
| Jib - Range of Articulation (+/-)                                                        | 89° (+0/-89°)           |
| Platform Capacity (Unrestricted)                                                         | 230 kg                  |
| Platform Size                                                                            | 0.69 m x 1.34 m         |
| Basket Rotation                                                                          | 124° (+/- 62°)          |
| Stowed Width (With Platform)                                                             | 1.34 m                  |
| Width of Undercarriage (Retracted/Extended)                                              | 0.99 m / 1.49 m         |
| Machine Weight <sup>1</sup>                                                              | 4,550 kg                |
| Ground Bearing Pressure on Outriggers                                                    | 4.51 kg/cm <sup>2</sup> |
| Gradeability                                                                             | 28%                     |
| Maximum Operating Slope                                                                  | 16°                     |
| Max. Approach / Depart Angles                                                            | Front 22° / Rear 17°    |
| <sup>1</sup> Certain options or country standards may increase weight and/or dimensions. |                         |

#### Dimensions

All dimensions are approximate.

**Reach Diagram** 