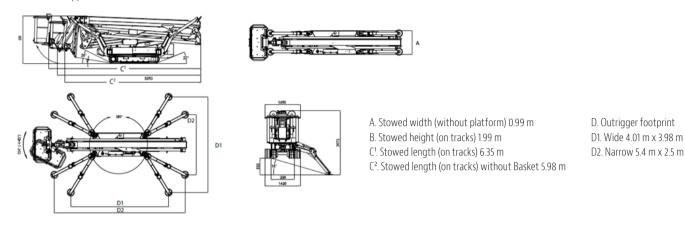

jib
- Remote Control (via cable to platform)
- Full Remote Control of drive and stabilization
- Multi-lingual LCD display on platform console
- Platform console position sensor and lock
- Envelope management load sensing system

- Platform designed for ease of removal/ changeover
- Engine protection
- Rubber Outrigger Pads
- Cylinder Rod Protection on Outriggers
- Automatic cut-out when out of level
- Powered track extensions/'retraction
- Turntable alignment sensor and gauge
- Emergency descent systems
- Electro-hydraulic controls
- Full pressure hydraulic controls
- Lifting/Tie down points
- Forklift pockets
- AS/NZS 1418.10 Compliance



## **Accessories & Options**

- AC Outlet To Platform incl. ELCB
- Fire Extinguisher



BOOM LIFT



#### Dimensions

All dimensions are approximate.



**Reach Diagram** 



# The JLG "1 & 5" Warranty

JLG Industries, Inc. backs its products with its exclusive "1 & 5" Warranty. We provide coverage on all products for one (1) full year and cover all specified major structural components for five (5) years. Due to continuous product improvements, we reserve the right to make specification and/ or equipment changes without prior notification. This machine meets or exceeds AS/NZS 1418.10 2011 as originally manufactured for intended applications.



#### JLG Industries (Australia) 358 Park Road

Regents Park, NSW 2143 Telephone 02 8718 6300 Fax 02 8718 6377 www.jlg.com.au

An Oshkosh Corporation Company