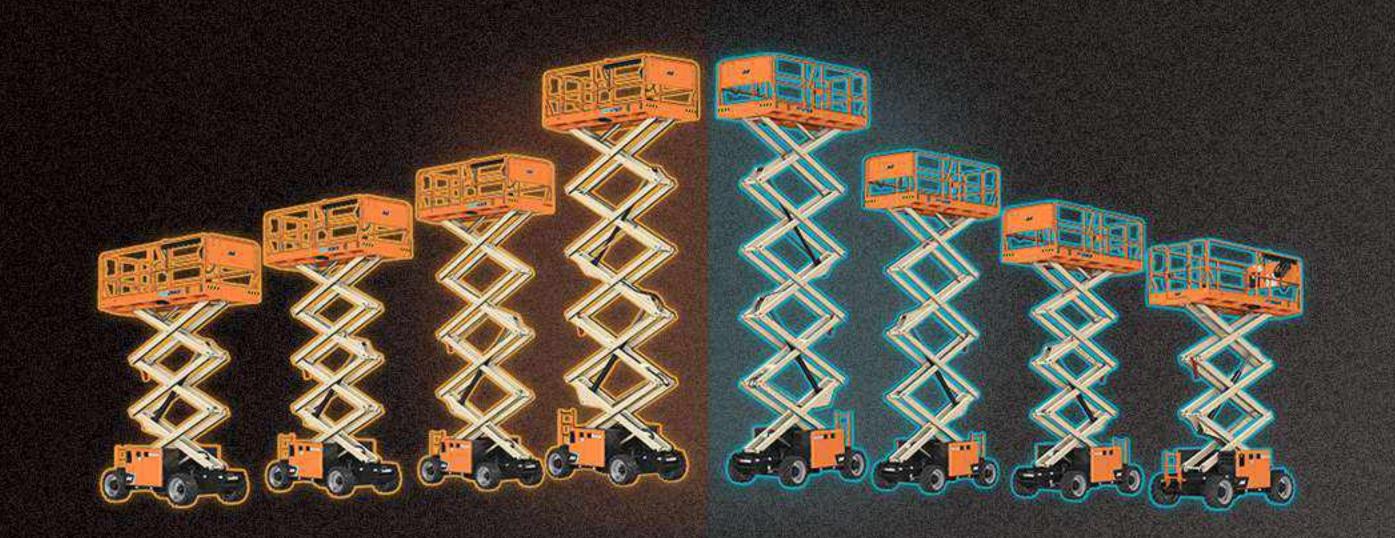

# EIGHT MODELS WITH UNLIMITED POTENTIAL

New RT and ERT models will be available in 26-, 33-, 40- and 47-ft working heights.