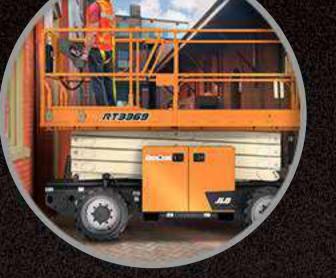

## Discover the all-new JLG $^{\mathbb{R}}$ rough terrain scissor line.

RT 9969

#### DRIVE AT FULL HEIGHT

All rough terrain models can be driven **FULLY ELEVATED** for more efficiency.

# EIGHT MODELS WITH UNLIMITED POTENTIAL

New RT and ERT models will be available in 26-, 33-, 40- and 47-ft working heights.