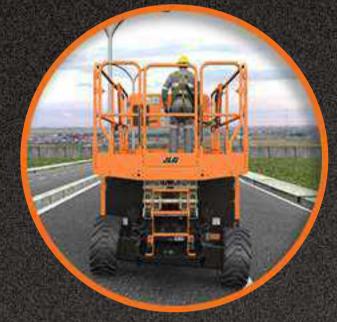

#### DRIVE AT FULL HEIGHT

All rough terrain models can be driven **FULLY ELEVATED** for more efficiency.

#### GET CLOSER TO THE WORK

**ZERO PLATFORM OFFSET** minimizes the distance you have to reach.