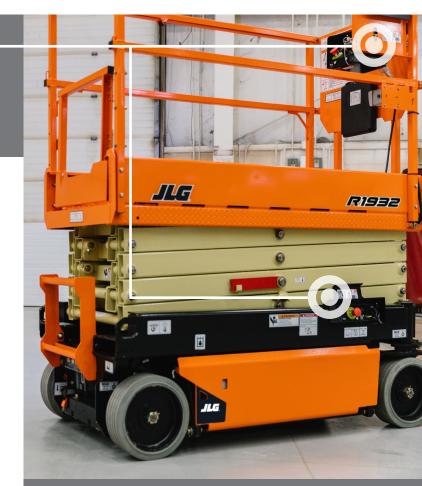

## Wireless Control for Your JLG<sup>®</sup> Electric R and ES Scissor Lifts

Introducing JLG<sup>™</sup> Mobile Control, the new option from JLG that allows you to **drive**, **steer** and **load** your stowed scissor lift from your mobile device.

#### **Install JLG Mobile Control on Your Machines**

With your machine equipped with JLG Mobile Control, you can:

- Operate your scissor from a distance with Bluetooth<sup>®</sup> enabled technology, allowing better visibility of possible obstructions while maintaining a safe distance from the machine
- Position your machine into tight spots or navigate through areas with low clearance from outside, and away from, the platform
- Load your machine onto trucks at the end of the work day with ease, from the ground and at a distance from the truck and machine