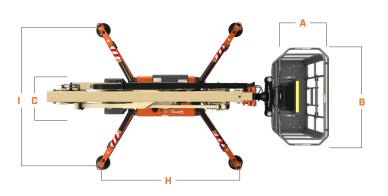

### DIMENSIONS

All dimensions are approximate

| Α. | Platform Width                  | 30-in / .76-m       |
|----|---------------------------------|---------------------|
| В. | Platform Length                 | 52-in / 1.34-m      |
| C. | Machine Width                   | 29-in / 75-cm       |
| 0. | Machine Height                  | 6-ft 6-in / 1.98-m  |
| Ε. | Machine Length                  | 13-ft 2-in / 4.02-m |
| Ε. | Machine Length Without Platform | 11-ft 2-in / 3.40-m |
| G. | Track length                    | 4-ft 1-in / 1.24-m  |
| Н. | Outrigger Footprint Length      | 9-ft 8-in / 3.0-m   |
| П. | Outrigger Footprint Width       | 9-ft 8-in / 3.0-m   |
| Ы. | Outrigger Pad Diameter          | 11.8-in / 30-cm     |