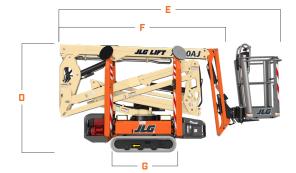

### DIMENSIONS

All dimensions are approximate

| Α. | Platform Width                  | 30-in / .76-m       |
|----|---------------------------------|---------------------|
| В. | Platform Length                 | 52-in / 1.34-m      |
| C. | Machine Width                   | 29-in / 75-cm       |
| 0. | Machine Height                  | 6-ft 6-in / 1.98-m  |
| Ε. | Machine Length                  | 13-ft 2-in / 4.02-m |
| Ε. | Machine Length Without Platform | 11-ft 2-in / 3.40-m |
| G. | Track length                    | 4-ft 1-in / 1.24-m  |
| Н. | Outrigger Footprint Length      | 9-ft 8-in / 3.0-m   |
| П. | Outrigger Footprint Width       | 9-ft 8-in / 3.0-m   |
| Ы. | Outrigger Pad Diameter          | 11.8-in / 30-cm     |