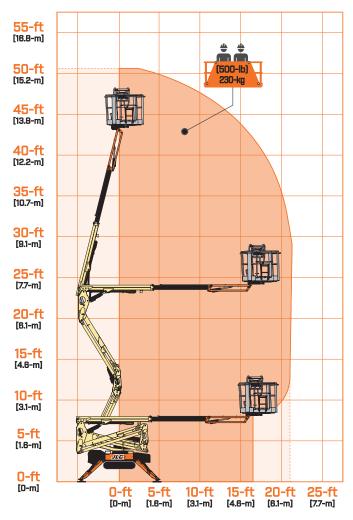

### REACH DIAGRAM

We provide coverage for one (1) full year, and cover all specified major structural components for five (5) years. Due to continuous product improvements, we reserve the right to make specification and/or equipment changes without prior notification. This machine meets or exceeds applicable ANSI and CSA requirements based on machine configuration as originally manufactured for intended applications. Please reference the serial number plate on the machine for additional information.