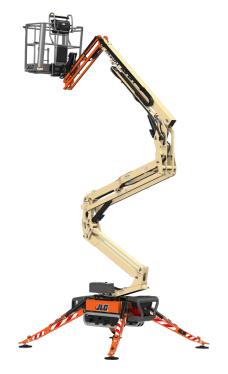

BOOM LIFT

### **KEY SPECS**

**Platform Height** 43-ft 6-in / 13.30-m

**Horizontal Outreach** 21-ft 7-in / 6.60-m

**Platform Capacity** 500-lb / 227-kg

### **KEY FEATURES**

- Best-in-class 500-lb unrestricted platform capacity.
- Environmentally friendly with standard AC powered boom functions, gas or an optional lithium-ion electrical system for emission-free operation.
- Access tight spaces and climb slopes with ease thanks to a narrow chassis and tracked wheel carriage.
- Transport with ease by a forklift . or crane with forklift pockets and lifting eyes, and fits through standard doorway.