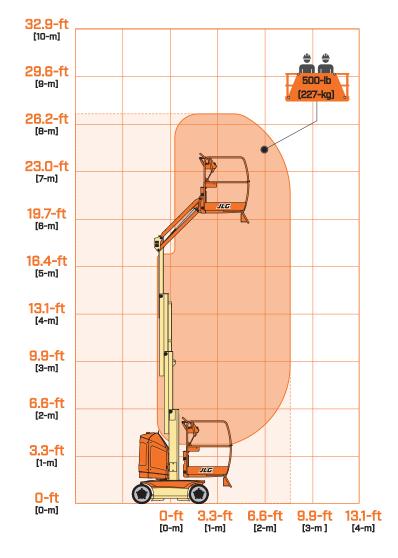

## KEY SPECS

Platform Height 20-ft 3-in / 6.2-m

Horizontal Outreach 6-ft 5-in / 1.97-m Up and Over Reach 16-ft 7-in / 5.08-m

Platform Capacity 500-lb / 227-kg

### Performance

Platform Height 20-ft 3-in / 6.20-m Horizontal Outreach 6-ft 5-in / 1.97-m Up and Over Height 16-ft 7-in / 5.05-m

Swing 345 Degrees Non-continuous Platform Capacity 500-lb / 227-kg

Platform Size 32 x 36-in / 85 x 92-cm