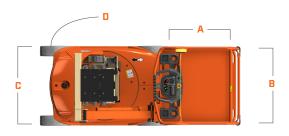

## **DIMENSIONS**

## REACH DIAGRAM

All dimensions are approximate

A. Platform Width 36-in / 0.90-m
 B. Platform Length 32-in / 0.81-m
 C. Machine Width 3-ft 3-in / 0.99-m
 D. Tailswing 6.7-in / 17-cm
 E. Machine Height 6-ft 5-in / 1.99-m

F. Machine Length 6-ft 9-in / 2.10-m (Drop Bar)

G. Wheelbase 3-ft 9-in / 1.20-mH. Ground Clearance 3.9-in / 10-cm

We provide coverage for one (1) full year, and cover all specified major structural components for five (5) years. Due to continuous product improvements, we reserve the right to make specification and/or equipment changes without prior notification. This machine meets or exceeds applicable ANSI and CSA requirements based on machine configuration as originally manufactured for intended applications. Please reference the serial number plate on the machine for additional information.