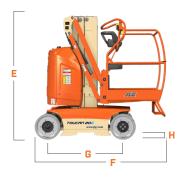

## **DIMENSIONS**

## REACH DIAGRAM

All dimensions are approximate

A. Platform Width 36-in / 0.90-m
 B. Platform Length 32-in / 0.81-m
 C. Machine Width 3-ft 3-in / 0.99-m
 D. Tailswing 6.7-in / 17-cm
 E. Machine Height 6-ft 5-in / 1.99-m

F. Machine Length 6-ft 9-in / 2.10-m (Drop Bar)

G. Wheelbase 3-ft 9-in / 1.20-mH. Ground Clearance 3.9-in / 10-cm

We provide coverage for one (1) full year, and cover all specified major structural components for five (5) years. Due to continuous product improvements, we reserve the right to make specification and/or equipment changes without prior notification. This machine meets or exceeds applicable ANSI and CSA requirements based on machine configuration as originally manufactured for intended applications. Please reference the serial number plate on the machine for additional information.