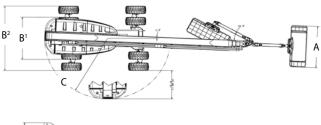

# Performance

| Restricted450 kgUnrestricted230 kgPlatform Rotator (Hydraulic)180°Jib – Overall Length2.44 mJib – Range of articulation130° Vertical (+75°/-55°)JibPLUS* – Range of Articulation180° HorizontalA. Platform Size0.91 m x 2.44 mB¹. Overall Width (Axles Retracted)2.49 mB². Overall Width (Axles Extended)3.81 mC. Tailswing (working condition)1.68 mD. Stowed Height3.05 mE¹. Stowed Length14.89 mE². Transport length11.86 m                                                                                                                                                                                                                                                                                                                                                                                                                                                                                                                                                                                                                                                                                                                                                                                                                                                                                                                                                                                                                                                                                                                                                                                                                                                                                                                                                                                                                                                                                                                                                                                                                                                                                                                                    |
|-------------------------------------------------------------------------------------------------------------------------------------------------------------------------------------------------------------------------------------------------------------------------------------------------------------------------------------------------------------------------------------------------------------------------------------------------------------------------------------------------------------------------------------------------------------------------------------------------------------------------------------------------------------------------------------------------------------------------------------------------------------------------------------------------------------------------------------------------------------------------------------------------------------------------------------------------------------------------------------------------------------------------------------------------------------------------------------------------------------------------------------------------------------------------------------------------------------------------------------------------------------------------------------------------------------------------------------------------------------------------------------------------------------------------------------------------------------------------------------------------------------------------------------------------------------------------------------------------------------------------------------------------------------------------------------------------------------------------------------------------------------------------------------------------------------------------------------------------------------------------------------------------------------------------------------------------------------------------------------------------------------------------------------------------------------------------------------------------------------------------------------------------------------------|
| <ul> <li>Platform Rotator (Hydraulic)</li> <li>Jib – Overall Length</li> <li>Jib – Nange of articulation</li> <li>JibPLUS* – Range of Articulation</li> <li>JibPLUS* – Range of Articulation</li> <li>A. Platform Size</li> <li>Derall Width (Axles Retracted)</li> <li>B<sup>2</sup>. Overall Width (Axles Extended)</li> <li>C. Tailswing (working condition)</li> <li>D. Stowed Height</li> <li>Stowed Length</li> <li>E<sup>1</sup>. Stowed Length</li> <li>E<sup>2</sup>. Transport length</li> <li>Stowed Height</li> <li>Stowed Length</li> &lt;</ul> |
| <ul> <li>Jib – Overall Length</li> <li>Jib – Range of articulation</li> <li>JibPLUS* – Range of Articulation</li> <li>Netatform Size</li> <li>B<sup>1</sup>. Overall Width (Axles Retracted)</li> <li>B<sup>2</sup>. Overall Width (Axles Extended)</li> <li>C. Tailswing (working condition)</li> <li>D. Stowed Height</li> <li>E<sup>1</sup>. Stowed Length</li> <li>E<sup>2</sup>. Transport length</li> <li>Stowed Length</li> <li>2.44 m</li> <li>2.49 m</li> <li>3.81 m</li> <li>3.65 m</li> <li>E<sup>1</sup>. Stowed Length</li> <li>14.89 m</li> <li>E<sup>2</sup>. Transport length</li> <li>11.86 m</li> </ul>                                                                                                                                                                                                                                                                                                                                                                                                                                                                                                                                                                                                                                                                                                                                                                                                                                                                                                                                                                                                                                                                                                                                                                                                                                                                                                                                                                                                                                                                                                                                         |
| <ul> <li>Jib - Range of articulation</li> <li>JibPLUS* - Range of Articulation</li> <li>JibPLUS* - Range of Articulation</li> <li>A. Platform Size</li> <li>D. Verall Width (Axles Retracted)</li> <li>B<sup>2</sup>. Overall Width (Axles Extended)</li> <li>C. Tailswing (working condition)</li> <li>D. Stowed Height</li> <li>E<sup>1</sup>. Stowed Length</li> <li>E<sup>2</sup>. Transport length</li> <li>Ti30° Vertical (+75°/-55°)</li> <li>130° Horizontal</li> <li>0.91 m x 2.44 m</li> <li>0.91 m x 2.44 m</li> <li>2.49 m</li> <li>3.81 m</li> <li>C. Tailswing (working condition)</li> <li>1.68 m</li> <li>D. Stowed Height</li> <li>3.05 m</li> <li>E<sup>1</sup>. Stowed Length</li> <li>E<sup>2</sup>. Transport length</li> <li>11.86 m</li> </ul>                                                                                                                                                                                                                                                                                                                                                                                                                                                                                                                                                                                                                                                                                                                                                                                                                                                                                                                                                                                                                                                                                                                                                                                                                                                                                                                                                                                             |
| <ul> <li>JibPLUS* - Range of Articulation</li> <li>A. Platform Size</li> <li>0.91 m x 2.44 m</li> <li>B¹. Overall Width (Axles Retracted)</li> <li>2.49 m</li> <li>B². Overall Width (Axles Extended)</li> <li>3.81 m</li> <li>C. Tailswing (working condition)</li> <li>D. Stowed Height</li> <li>B. Stowed Length</li> <li>E². Transport length</li> <li>11.86 m</li> </ul>                                                                                                                                                                                                                                                                                                                                                                                                                                                                                                                                                                                                                                                                                                                                                                                                                                                                                                                                                                                                                                                                                                                                                                                                                                                                                                                                                                                                                                                                                                                                                                                                                                                                                                                                                                                     |
| A. Platform Šize0.91 m x 2.44 mB¹. Overall Width (Axles Retracted)2.49 mB². Overall Width (Axles Extended)3.81 mC. Tailswing (working condition)1.68 mD. Stowed Height3.05 mE¹. Stowed Length14.89 mE². Transport length11.86 m                                                                                                                                                                                                                                                                                                                                                                                                                                                                                                                                                                                                                                                                                                                                                                                                                                                                                                                                                                                                                                                                                                                                                                                                                                                                                                                                                                                                                                                                                                                                                                                                                                                                                                                                                                                                                                                                                                                                   |
| B1. Overall Width (Axles Retracted)2.49 mB2. Overall Width (Axles Extended)3.81 mC. Tailswing (working condition)1.68 mD. Stowed Height3.05 mE1. Stowed Length14.89 mE2. Transport length11.86 m                                                                                                                                                                                                                                                                                                                                                                                                                                                                                                                                                                                                                                                                                                                                                                                                                                                                                                                                                                                                                                                                                                                                                                                                                                                                                                                                                                                                                                                                                                                                                                                                                                                                                                                                                                                                                                                                                                                                                                  |
| B2Overall Width (Axles Extended)3.81 mC. Tailswing (working condition)1.68 mD. Stowed Height3.05 mE1Stowed LengthE2Transport length11.86 m                                                                                                                                                                                                                                                                                                                                                                                                                                                                                                                                                                                                                                                                                                                                                                                                                                                                                                                                                                                                                                                                                                                                                                                                                                                                                                                                                                                                                                                                                                                                                                                                                                                                                                                                                                                                                                                                                                                                                                                                                        |
| C. Tailswing (working condition)1.68 mD. Stowed Height3.05 mE <sup>1</sup> . Stowed Length14.89 mE <sup>2</sup> . Transport length11.86 m                                                                                                                                                                                                                                                                                                                                                                                                                                                                                                                                                                                                                                                                                                                                                                                                                                                                                                                                                                                                                                                                                                                                                                                                                                                                                                                                                                                                                                                                                                                                                                                                                                                                                                                                                                                                                                                                                                                                                                                                                         |
| D. Stowed Height 3.05 m<br>E <sup>1</sup> . Stowed Length 14.89 m<br>E <sup>2</sup> . Transport length 11.86 m                                                                                                                                                                                                                                                                                                                                                                                                                                                                                                                                                                                                                                                                                                                                                                                                                                                                                                                                                                                                                                                                                                                                                                                                                                                                                                                                                                                                                                                                                                                                                                                                                                                                                                                                                                                                                                                                                                                                                                                                                                                    |
| E <sup>1</sup> . Stowed Length 14.89 m<br>E <sup>2</sup> . Transport length 11.86 m                                                                                                                                                                                                                                                                                                                                                                                                                                                                                                                                                                                                                                                                                                                                                                                                                                                                                                                                                                                                                                                                                                                                                                                                                                                                                                                                                                                                                                                                                                                                                                                                                                                                                                                                                                                                                                                                                                                                                                                                                                                                               |
| E <sup>2</sup> . Transport length 11.86 m                                                                                                                                                                                                                                                                                                                                                                                                                                                                                                                                                                                                                                                                                                                                                                                                                                                                                                                                                                                                                                                                                                                                                                                                                                                                                                                                                                                                                                                                                                                                                                                                                                                                                                                                                                                                                                                                                                                                                                                                                                                                                                                         |
|                                                                                                                                                                                                                                                                                                                                                                                                                                                                                                                                                                                                                                                                                                                                                                                                                                                                                                                                                                                                                                                                                                                                                                                                                                                                                                                                                                                                                                                                                                                                                                                                                                                                                                                                                                                                                                                                                                                                                                                                                                                                                                                                                                   |
|                                                                                                                                                                                                                                                                                                                                                                                                                                                                                                                                                                                                                                                                                                                                                                                                                                                                                                                                                                                                                                                                                                                                                                                                                                                                                                                                                                                                                                                                                                                                                                                                                                                                                                                                                                                                                                                                                                                                                                                                                                                                                                                                                                   |
| F. Wheelbase 3.81 m                                                                                                                                                                                                                                                                                                                                                                                                                                                                                                                                                                                                                                                                                                                                                                                                                                                                                                                                                                                                                                                                                                                                                                                                                                                                                                                                                                                                                                                                                                                                                                                                                                                                                                                                                                                                                                                                                                                                                                                                                                                                                                                                               |
| G. Ground Clearance 0.30 m                                                                                                                                                                                                                                                                                                                                                                                                                                                                                                                                                                                                                                                                                                                                                                                                                                                                                                                                                                                                                                                                                                                                                                                                                                                                                                                                                                                                                                                                                                                                                                                                                                                                                                                                                                                                                                                                                                                                                                                                                                                                                                                                        |
| Machine weight <sup>1/2</sup> 20,400 kg                                                                                                                                                                                                                                                                                                                                                                                                                                                                                                                                                                                                                                                                                                                                                                                                                                                                                                                                                                                                                                                                                                                                                                                                                                                                                                                                                                                                                                                                                                                                                                                                                                                                                                                                                                                                                                                                                                                                                                                                                                                                                                                           |
| Maximum Ground Bearing Pressure <sup>2</sup> 7.52 kg/cm <sup>2</sup>                                                                                                                                                                                                                                                                                                                                                                                                                                                                                                                                                                                                                                                                                                                                                                                                                                                                                                                                                                                                                                                                                                                                                                                                                                                                                                                                                                                                                                                                                                                                                                                                                                                                                                                                                                                                                                                                                                                                                                                                                                                                                              |
| Drive Speed 5.2 km/h                                                                                                                                                                                                                                                                                                                                                                                                                                                                                                                                                                                                                                                                                                                                                                                                                                                                                                                                                                                                                                                                                                                                                                                                                                                                                                                                                                                                                                                                                                                                                                                                                                                                                                                                                                                                                                                                                                                                                                                                                                                                                                                                              |
| • Gradeability 45%                                                                                                                                                                                                                                                                                                                                                                                                                                                                                                                                                                                                                                                                                                                                                                                                                                                                                                                                                                                                                                                                                                                                                                                                                                                                                                                                                                                                                                                                                                                                                                                                                                                                                                                                                                                                                                                                                                                                                                                                                                                                                                                                                |
| Axle Oscillation     0.30 m                                                                                                                                                                                                                                                                                                                                                                                                                                                                                                                                                                                                                                                                                                                                                                                                                                                                                                                                                                                                                                                                                                                                                                                                                                                                                                                                                                                                                                                                                                                                                                                                                                                                                                                                                                                                                                                                                                                                                                                                                                                                                                                                       |
| Turning Radius — Inside (Axles Retracted) 4.39 m                                                                                                                                                                                                                                                                                                                                                                                                                                                                                                                                                                                                                                                                                                                                                                                                                                                                                                                                                                                                                                                                                                                                                                                                                                                                                                                                                                                                                                                                                                                                                                                                                                                                                                                                                                                                                                                                                                                                                                                                                                                                                                                  |
| <ul> <li>Turning Radius — Outside (Axles Retracted) 6.86 m</li> </ul>                                                                                                                                                                                                                                                                                                                                                                                                                                                                                                                                                                                                                                                                                                                                                                                                                                                                                                                                                                                                                                                                                                                                                                                                                                                                                                                                                                                                                                                                                                                                                                                                                                                                                                                                                                                                                                                                                                                                                                                                                                                                                             |

# Dimensions