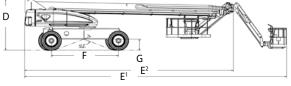

# Performance

| Restricted450 kgUnrestricted230 kgPlatform Rotator (Hydraulic)180°Jib – Overall Length2.44 mJib – Range of articulation130° Vertical (+75°/-55°)JibPLUS* – Range of Articulation180° HorizontalA. Platform Size0.91 m x 2.44 mB¹. Overall Width (Axles Retracted)2.49 mB². Overall Width (Axles Extended)3.81 mC. Tailswing (working condition)1.68 mD. Stowed Height3.05 mE¹. Stowed Length14.89 mE². Transport length11.86 m                                                                                                                                                                                                                                                                                                                                                                                                                                                                                                                                                                                                                                                                                                                                                                                                                                                                                                                                                                                                                                                                                                                                                                                                                                                                                                                                                                                                                                                                                                                                                                                                                                                                                                                                    |
|-------------------------------------------------------------------------------------------------------------------------------------------------------------------------------------------------------------------------------------------------------------------------------------------------------------------------------------------------------------------------------------------------------------------------------------------------------------------------------------------------------------------------------------------------------------------------------------------------------------------------------------------------------------------------------------------------------------------------------------------------------------------------------------------------------------------------------------------------------------------------------------------------------------------------------------------------------------------------------------------------------------------------------------------------------------------------------------------------------------------------------------------------------------------------------------------------------------------------------------------------------------------------------------------------------------------------------------------------------------------------------------------------------------------------------------------------------------------------------------------------------------------------------------------------------------------------------------------------------------------------------------------------------------------------------------------------------------------------------------------------------------------------------------------------------------------------------------------------------------------------------------------------------------------------------------------------------------------------------------------------------------------------------------------------------------------------------------------------------------------------------------------------------------------|
| <ul> <li>Platform Rotator (Hydraulic)</li> <li>Jib – Overall Length</li> <li>Jib – Nange of articulation</li> <li>JibPLUS* – Range of Articulation</li> <li>JibPLUS* – Range of Articulation</li> <li>A. Platform Size</li> <li>Derall Width (Axles Retracted)</li> <li>B<sup>2</sup>. Overall Width (Axles Extended)</li> <li>C. Tailswing (working condition)</li> <li>D. Stowed Height</li> <li>Stowed Length</li> <li>E<sup>1</sup>. Stowed Length</li> <li>E<sup>2</sup>. Transport length</li> <li>Stowed Height</li> <li>Stowed Length</li> &lt;</ul> |
| <ul> <li>Jib – Overall Length</li> <li>Jib – Range of articulation</li> <li>JibPLUS* – Range of Articulation</li> <li>Netatform Size</li> <li>B<sup>1</sup>. Overall Width (Axles Retracted)</li> <li>B<sup>2</sup>. Overall Width (Axles Extended)</li> <li>C. Tailswing (working condition)</li> <li>D. Stowed Height</li> <li>E<sup>1</sup>. Stowed Length</li> <li>E<sup>2</sup>. Transport length</li> <li>Stowed Length</li> <li>2.44 m</li> <li>2.49 m</li> <li>3.81 m</li> <li>3.65 m</li> <li>E<sup>1</sup>. Stowed Length</li> <li>14.89 m</li> <li>E<sup>2</sup>. Transport length</li> <li>11.86 m</li> </ul>                                                                                                                                                                                                                                                                                                                                                                                                                                                                                                                                                                                                                                                                                                                                                                                                                                                                                                                                                                                                                                                                                                                                                                                                                                                                                                                                                                                                                                                                                                                                         |
| <ul> <li>Jib - Range of articulation</li> <li>JibPLUS* - Range of Articulation</li> <li>JibPLUS* - Range of Articulation</li> <li>A. Platform Size</li> <li>D. Verall Width (Axles Retracted)</li> <li>B<sup>2</sup>. Overall Width (Axles Extended)</li> <li>C. Tailswing (working condition)</li> <li>D. Stowed Height</li> <li>E<sup>1</sup>. Stowed Length</li> <li>E<sup>2</sup>. Transport length</li> <li>Ti30° Vertical (+75°/-55°)</li> <li>130° Horizontal</li> <li>0.91 m x 2.44 m</li> <li>0.91 m x 2.44 m</li> <li>2.49 m</li> <li>3.81 m</li> <li>C. Tailswing (working condition)</li> <li>1.68 m</li> <li>D. Stowed Height</li> <li>3.05 m</li> <li>E<sup>1</sup>. Stowed Length</li> <li>E<sup>2</sup>. Transport length</li> <li>11.86 m</li> </ul>                                                                                                                                                                                                                                                                                                                                                                                                                                                                                                                                                                                                                                                                                                                                                                                                                                                                                                                                                                                                                                                                                                                                                                                                                                                                                                                                                                                             |
| <ul> <li>JibPLUS* - Range of Articulation</li> <li>A. Platform Size</li> <li>0.91 m x 2.44 m</li> <li>B¹. Overall Width (Axles Retracted)</li> <li>2.49 m</li> <li>B². Overall Width (Axles Extended)</li> <li>3.81 m</li> <li>C. Tailswing (working condition)</li> <li>D. Stowed Height</li> <li>B. Stowed Length</li> <li>E². Transport length</li> <li>11.86 m</li> </ul>                                                                                                                                                                                                                                                                                                                                                                                                                                                                                                                                                                                                                                                                                                                                                                                                                                                                                                                                                                                                                                                                                                                                                                                                                                                                                                                                                                                                                                                                                                                                                                                                                                                                                                                                                                                     |
| A. Platform Šize0.91 m x 2.44 mB¹. Overall Width (Axles Retracted)2.49 mB². Overall Width (Axles Extended)3.81 mC. Tailswing (working condition)1.68 mD. Stowed Height3.05 mE¹. Stowed Length14.89 mE². Transport length11.86 m                                                                                                                                                                                                                                                                                                                                                                                                                                                                                                                                                                                                                                                                                                                                                                                                                                                                                                                                                                                                                                                                                                                                                                                                                                                                                                                                                                                                                                                                                                                                                                                                                                                                                                                                                                                                                                                                                                                                   |
| B1. Overall Width (Axles Retracted)2.49 mB2. Overall Width (Axles Extended)3.81 mC. Tailswing (working condition)1.68 mD. Stowed Height3.05 mE1. Stowed Length14.89 mE2. Transport length11.86 m                                                                                                                                                                                                                                                                                                                                                                                                                                                                                                                                                                                                                                                                                                                                                                                                                                                                                                                                                                                                                                                                                                                                                                                                                                                                                                                                                                                                                                                                                                                                                                                                                                                                                                                                                                                                                                                                                                                                                                  |
| B2Overall Width (Axles Extended)3.81 mC. Tailswing (working condition)1.68 mD. Stowed Height3.05 mE1Stowed LengthE2Transport length11.86 m                                                                                                                                                                                                                                                                                                                                                                                                                                                                                                                                                                                                                                                                                                                                                                                                                                                                                                                                                                                                                                                                                                                                                                                                                                                                                                                                                                                                                                                                                                                                                                                                                                                                                                                                                                                                                                                                                                                                                                                                                        |
| C. Tailswing (working condition)1.68 mD. Stowed Height3.05 mE <sup>1</sup> . Stowed Length14.89 mE <sup>2</sup> . Transport length11.86 m                                                                                                                                                                                                                                                                                                                                                                                                                                                                                                                                                                                                                                                                                                                                                                                                                                                                                                                                                                                                                                                                                                                                                                                                                                                                                                                                                                                                                                                                                                                                                                                                                                                                                                                                                                                                                                                                                                                                                                                                                         |
| D. Stowed Height 3.05 m<br>E <sup>1</sup> . Stowed Length 14.89 m<br>E <sup>2</sup> . Transport length 11.86 m                                                                                                                                                                                                                                                                                                                                                                                                                                                                                                                                                                                                                                                                                                                                                                                                                                                                                                                                                                                                                                                                                                                                                                                                                                                                                                                                                                                                                                                                                                                                                                                                                                                                                                                                                                                                                                                                                                                                                                                                                                                    |
| E <sup>1</sup> . Stowed Length 14.89 m<br>E <sup>2</sup> . Transport length 11.86 m                                                                                                                                                                                                                                                                                                                                                                                                                                                                                                                                                                                                                                                                                                                                                                                                                                                                                                                                                                                                                                                                                                                                                                                                                                                                                                                                                                                                                                                                                                                                                                                                                                                                                                                                                                                                                                                                                                                                                                                                                                                                               |
| E <sup>2</sup> . Transport length 11.86 m                                                                                                                                                                                                                                                                                                                                                                                                                                                                                                                                                                                                                                                                                                                                                                                                                                                                                                                                                                                                                                                                                                                                                                                                                                                                                                                                                                                                                                                                                                                                                                                                                                                                                                                                                                                                                                                                                                                                                                                                                                                                                                                         |
|                                                                                                                                                                                                                                                                                                                                                                                                                                                                                                                                                                                                                                                                                                                                                                                                                                                                                                                                                                                                                                                                                                                                                                                                                                                                                                                                                                                                                                                                                                                                                                                                                                                                                                                                                                                                                                                                                                                                                                                                                                                                                                                                                                   |
|                                                                                                                                                                                                                                                                                                                                                                                                                                                                                                                                                                                                                                                                                                                                                                                                                                                                                                                                                                                                                                                                                                                                                                                                                                                                                                                                                                                                                                                                                                                                                                                                                                                                                                                                                                                                                                                                                                                                                                                                                                                                                                                                                                   |
| F. Wheelbase 3.81 m                                                                                                                                                                                                                                                                                                                                                                                                                                                                                                                                                                                                                                                                                                                                                                                                                                                                                                                                                                                                                                                                                                                                                                                                                                                                                                                                                                                                                                                                                                                                                                                                                                                                                                                                                                                                                                                                                                                                                                                                                                                                                                                                               |
| G. Ground Clearance 0.30 m                                                                                                                                                                                                                                                                                                                                                                                                                                                                                                                                                                                                                                                                                                                                                                                                                                                                                                                                                                                                                                                                                                                                                                                                                                                                                                                                                                                                                                                                                                                                                                                                                                                                                                                                                                                                                                                                                                                                                                                                                                                                                                                                        |
| Machine weight <sup>1/2</sup> 20,400 kg                                                                                                                                                                                                                                                                                                                                                                                                                                                                                                                                                                                                                                                                                                                                                                                                                                                                                                                                                                                                                                                                                                                                                                                                                                                                                                                                                                                                                                                                                                                                                                                                                                                                                                                                                                                                                                                                                                                                                                                                                                                                                                                           |
| Maximum Ground Bearing Pressure <sup>2</sup> 7.52 kg/cm <sup>2</sup>                                                                                                                                                                                                                                                                                                                                                                                                                                                                                                                                                                                                                                                                                                                                                                                                                                                                                                                                                                                                                                                                                                                                                                                                                                                                                                                                                                                                                                                                                                                                                                                                                                                                                                                                                                                                                                                                                                                                                                                                                                                                                              |
| Drive Speed 5.2 km/h                                                                                                                                                                                                                                                                                                                                                                                                                                                                                                                                                                                                                                                                                                                                                                                                                                                                                                                                                                                                                                                                                                                                                                                                                                                                                                                                                                                                                                                                                                                                                                                                                                                                                                                                                                                                                                                                                                                                                                                                                                                                                                                                              |
| • Gradeability 45%                                                                                                                                                                                                                                                                                                                                                                                                                                                                                                                                                                                                                                                                                                                                                                                                                                                                                                                                                                                                                                                                                                                                                                                                                                                                                                                                                                                                                                                                                                                                                                                                                                                                                                                                                                                                                                                                                                                                                                                                                                                                                                                                                |
| Axle Oscillation     0.30 m                                                                                                                                                                                                                                                                                                                                                                                                                                                                                                                                                                                                                                                                                                                                                                                                                                                                                                                                                                                                                                                                                                                                                                                                                                                                                                                                                                                                                                                                                                                                                                                                                                                                                                                                                                                                                                                                                                                                                                                                                                                                                                                                       |
| Turning Radius — Inside (Axles Retracted) 4.39 m                                                                                                                                                                                                                                                                                                                                                                                                                                                                                                                                                                                                                                                                                                                                                                                                                                                                                                                                                                                                                                                                                                                                                                                                                                                                                                                                                                                                                                                                                                                                                                                                                                                                                                                                                                                                                                                                                                                                                                                                                                                                                                                  |
| <ul> <li>Turning Radius — Outside (Axles Retracted) 6.86 m</li> </ul>                                                                                                                                                                                                                                                                                                                                                                                                                                                                                                                                                                                                                                                                                                                                                                                                                                                                                                                                                                                                                                                                                                                                                                                                                                                                                                                                                                                                                                                                                                                                                                                                                                                                                                                                                                                                                                                                                                                                                                                                                                                                                             |

# Dimensions