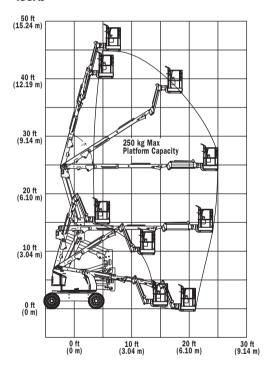

### **Reach Diagram**

### **Performance**

Platform Height 13.72 m Working Height 15.72 m Horizontal Outreach 7.62 m Up and Over Height 7.3 m Weight 6,450 kg

Swing 355 Degrees Non-Continuous

Platform Capacity 250 kg Platform Size 0.76 x 1.83 m Platform Rotator 180 Degrees Hydraulic