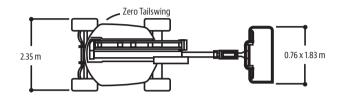

### **Performance**

Platform Height 13.72 m Working Height 15.72 m Horizontal Outreach 7.62 m Up and Over Height 7.3 m Weight 6,450 kg

Swing 355 Degrees Non-Continuous

Platform Capacity 250 kg Platform Size 0.76 x 1.83 m Platform Rotator 180 Degrees Hydraulic