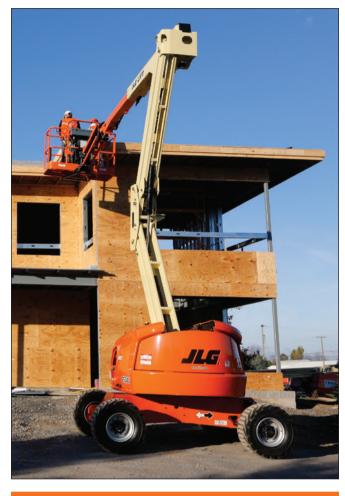

rking

### **Standard Features**

- Generator incl Outlet to Platform and ELCB
- 1.24 m Articulating Jib
- 355 Degree Non-Continuous Swing
- Platform 0.76 x 1.83 m Side Entry self closing self locking gate
- 180 Degree Hydraulic Platform Rotator
- Platform Console Machine Status Light Panel\*
- 5 Degree Tilt Alarm/Indicator Light
- Flashing Amber Beacon
- Swing-Out Engine Tray

- Gull-Wing Steel Turntable Hoods
- 12V-DC Auxiliary Power
- Hourmeter
- Interactive Display at Ground Controls
- Proportional Controls
- Control ADE® System
- Lifting/Tie Down Lugs
- Horn
- Oscillating Axle
- Cast Aluminum Control Box
- Reduced Time to Full Height
- · Motion Alarm
- \* Provides indicator lights at platform control console for system distress, low fuel, 5 degree tilt light, and foot switch status.



### **Accessories & Options**

- 0.76 x 1.25 m Platform
- Mesh to Mid Rail
- 1/2 in. Air Line to Platform
- SkyGuard®
- Squawker / White Noise Motion Alarm
- · Chassis Illumination Lights
- Platform Worklights
- Hostile Environment Kit
- Special Hydraulic Oils
- Pipe Racks
- Cable Ladder Carrier

# 450AJ ARTICULATING BOOM LIFT



### **Dimensions**

All dimensions are approximate.





### **Reach Diagram**

### 450AJ





### The JLG "1 & 5" Warranty

JLG Industries, Inc. backs its products with its exclusive "1 & 5" Warranty. We provide coverage on all products for one (1) full year and cover all specified major structural components for five (5) years. Due to continuous product improvements, we reserve the right to make specification and/or equipment changes without prior notification