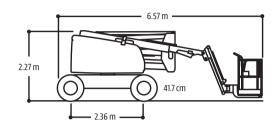

### **Dimensions**

All dimensions are approximate.

### **Performance**

Platform Height 13.72 m Working Height 15.72 m Horizontal Outreach 7.62 m Up and Over Height 7.3 m Weight 6,450 kg

Swing 355 Degrees Non-Continuous

Platform Capacity 250 kg Platform Size 0.76 x 1.83 m Platform Rotator 180 Degrees Hydraulic

Range of Articulation 144 degrees (+76, -69)

5.95 km/hr Drive Speed Gradeability 45%

Turning Radius

Inside 2.06 m Outside 4.78 m