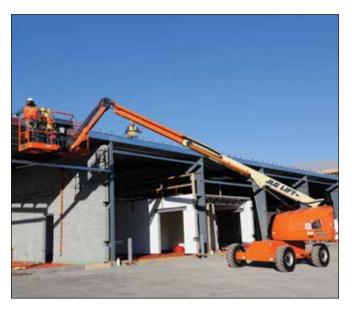

# TELESCOPIC BOOM LIFT

### **Performance**

Platform Height 14.05 m 16.05 m Working Height Horizontal Outreach 12.07 m

Swing 360 Degrees Continuous

Platform Capacity 270 kg Platform Size 0.91 x 2.44 m Platform Rotator 180 Degrees Hydraulic

Range of Articulation 130 Degrees (+70, -60)

Weight\* 7,950 kg Drive Speed 7.2 km/h Gradeability 45%

Turning Radius

Outside 4.8 m Inside