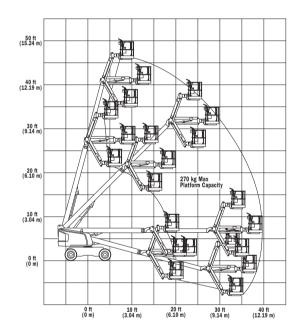

## **Reach Diagrams**

### **Performance**

Platform Height 14.05 m 16.05 m Working Height Horizontal Outreach 12.07 m

Swing 360 Degrees Continuous

Platform Capacity 270 kg Platform Size 0.91 x 2.44 m Platform Rotator 180 Degrees Hydraulic