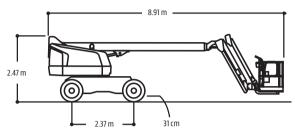

eel Hydrostatic Drive
- Oscillating Axle
- Motion Alarm
- Glow Plugs (Diesel Engines)
- Operator Tool Tray
- Inward Self-Closing Swing Gate
- Flashing Amber Beacon

\*Provides indicator lights at platform control console for system distress, low fuel, 5 degree tilt light, and foot switch status.

### **Accessories & Options**

- 0.91 x 1.83 m Platform
- 1/2 in. Air Line to Platform
- · Light Package
- · Platform Worklights
- Special Hydraulic Oils (Consult Factory)
- · Spark Arresting Muffler
- Accessory Packages
  - SkyWelder® Package
     SkyGlazier® Package
     Nite Bright® Package

  - SkyGuard® - PipeRack

Note: Some options may increase lead time, and some option combinations may not be available.

# 460SJ TELESCOPIC BOOM LIFT



### **Dimensions**

All dimensions are approximate.





## **Reach Diagrams**





# The JLG "1 & 5" Warranty

JLG Industries, Inc. backs its products with its exclusive "1 & 5" Warranty. We provide coverage on all products for one (1) full year and cover all specified major structural components for five (5) years. Due to continuous product improvements, we reserve the right to make specification and/or equipment changes without prior notification. This machine meets or exceeds AS/NZS 1418.10 2011 as originally manufactured for intended applications.

#### JLG Industries (Australia)

358 Park Road Regents Park, NSW 2143 Telephone 02 8718 6300 Fax 02 8718 6377

www.jlg.com.au

**An Oshkosh Corporation Company**