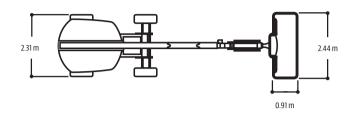

l Hydrostatic Drive
- Oscillating Axle
- Motion Alarm
- Glow Plugs (Diesel Engines)
- Operator Tool Tray
- Inward Self-Closing Swing Gate
- Flashing Amber Beacon

\*Provides indicator lights at platform control console for system distress, low fuel, 5 degree tilt light, and foot switch status.

### **Accessories & Options**

- 0.91 x 1.83 m Platform
- 1/2 in. Air Line to Platform
- · Light Package
- · Platform Worklights
- Special Hydraulic Oils (Consult Factory)
- · Spark Arresting Muffler
- Accessory Packages
  - SkyWelder® Package
     SkyGlazier® Package
     Nite Bright® Package

  - SkyGuard® - PipeRack

Note: Some options may increase lead time, and some option combinations may not be available.

# 460SJ TELESCOPIC BOOM LIFT



### **Dimensions**

All dimensions are approximate.





## **Reach Diagrams**





# The JLG "1 & 5" Warranty

JLG Industries, Inc. backs its products with its exclusive "1 & 5" Warranty. We provide coverage on all products for one (1) full year and cover all specified major structural components for five (5) years. Due to continuous product improvements, we reserve the right to make specification and/or equipment changes without prior notification. This machine meets or exceeds AS/NZS 1418.10 2011 as originally manufactured for intended applications.

#### JLG Industries (Australia)

358 Park Road Regents Park, NSW 2143 Telephone 02 8718 6300 Fax 02 8718 6377

www.jlg.com.au

**An Oshkosh Corporation Company**