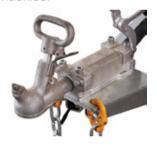

# **Standard Features**

- Rocker Roller Tandem Axle
- Mechanical Disc Brakes
- Heavy-duty 8-in. Jockey Wheel
- Heavy-duty Alko Tow Coupling
- Heavy-duty Mesh-covered Trailer Deck
- Additional Support Rails to Support Wheel Track
- 1.8 m Mesh-covered Trailer Ramps with 10° Break Over Angle
- 12V/24V Trailer Lamps
- 7-pin Flat Trailer Plug
- Restraining Package with 3 Load Binders, Connecting Links and Chains
- Spare Wheel Package