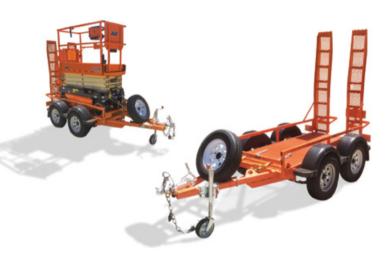

# TSL-2000

The JLG® TSL-2000 is designed and built in Australia by JLG Industries. Backed by the engineering expertise and innovation of a world-leading equipment manufacturer, the TSL-2000 scissor trailer from JLG offers the best combination of productivity, quality and value. It's built to carry the JLG ES1932, R1932, AE1932, ES1330L, 1930ES, R6 and 1932R scissor lifts without the need for electric brakes.

# **Standard Features**

- Rocker Roller Tandem Axle
- Mechanical Disc Brakes
- Heavy-duty 8-in. Jockey Wheel
- Heavy-duty Alko Tow Coupling
- Heavy-duty Mesh-covered Trailer Deck
- Additional Support Rails to Support Wheel Track
- 1.8 m Mesh-covered Trailer Ramps with 10° Break Over Angle
- 12V/24V Trailer Lamps
- 7-pin Flat Trailer Plug
- Restraining Package with 3 Load Binders, Connecting Links and Chains
- Spare Wheel Package