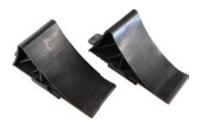

### WHEEL CHOCK PACKAGE

The Wheel Chock Package includes two (2) wheel chocks and mounting brackets.