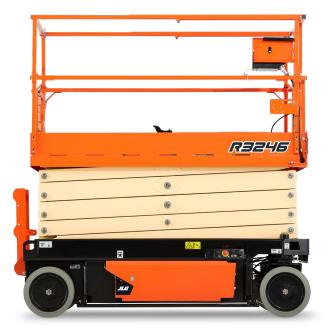

|                                                                                                                                                                                                                                                    |



\* Certain options or country standards may increase weight and/or dimensions.

Certain options or country standard, in
 Incl ladder -7.4 cm, excl ladder 2.29 m
 Outdoor measure, full height indoor

## Dimensions



## **IMPORTANT**

JLG is continually researching and developing products and reserves the right to make modifications without prior notice. All data in this document is indicative. Certain options or country standards will increase weight. Specifications may change to meet country standards or with the addition of optional equipment.

# 

# **JLG EMEA BV**

Polaris Avenue 63 2132 JH Hoofddorp The Netherlands Phone: +31 (0)23 565 5665 www.jlg.com

Due to continuous product improvements, JLG Industries reserves the right to make specification and/or equipment changes without pr