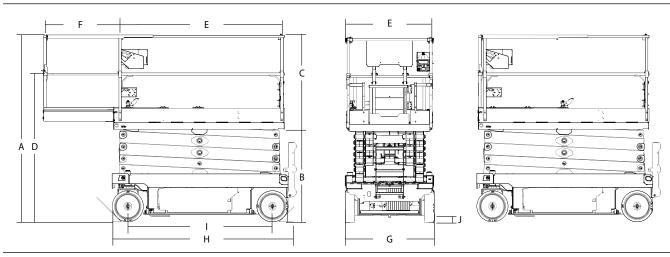

# Performance

| <ul> <li>Working Height</li> <li>Platform Height - Elevated <ul> <li>A. Stowed Height</li> <li>B. Platform Height - Lowered</li> <li>C. Platform Railing Height</li> <li>D. Stowed Height (Rails Folded)</li> <li>E. Platform Size Inside (W x L)</li> <li>F. Deck Extension</li> <li>G. Overall Width</li> <li>H. Overall Length** <ul> <li>I. Wheelbase</li> <li>J. Ground Clearance (centre of machine)</li> </ul> </li> <li>Platform Capacity - indoor</li> <li>Platform Capacity - outdoor</li> <li>Capacity on Deck Extension</li> <li>Lift/Lower Time ( no load )</li> <li>Maximum Drive Height</li> <li>Machine weight *</li> <li>Maximum Ground Bearing Pressure</li> <li>Drive Speed - Lowered</li> <li>Drive Speed - Elevated</li> <li>Gradeability</li> </ul> </li> </ul> | 11.75 m<br>9.75 m<br>2.43 m<br>1.29 m<br>1.13 m<br>1.97 m<br>1.06 m x 2.13 m<br>0.91 m<br>1.17 m<br>2.40 m<br>1.88 m<br>9.8 cm<br>₱ 320 kg<br>120 kg<br>42/44 sec.<br>9.75 m<br>2,454 kg<br>9,21 kg/cm <sup>2</sup><br>3.5 km/h<br>0.8 km/h<br>25% |
|---------------------------------------------------------------------------------------------------------------------------------------------------------------------------------------------------------------------------------------------------------------------------------------------------------------------------------------------------------------------------------------------------------------------------------------------------------------------------------------------------------------------------------------------------------------------------------------------------------------------------------------------------------------------------------------------------------------------------------------------------------------------------------------|----------------------------------------------------------------------------------------------------------------------------------------------------------------------------------------------------------------------------------------------------|
|                                                                                                                                                                                                                                                                                                                                                                                                                                                                                                                                                                                                                                                                                                                                                                                       |                                                                                                                                                                                                                                                    |
|                                                                                                                                                                                                                                                                                                                                                                                                                                                                                                                                                                                                                                                                                                                                                                                       |                                                                                                                                                                                                                                                    |

\* Certain options or country standards may increase weight and/or dimensions.

Certain options or country standard, in
 Incl ladder -7.4 cm, excl ladder 2.29 m
 Outdoor measure, full height indoor

## Dimensions