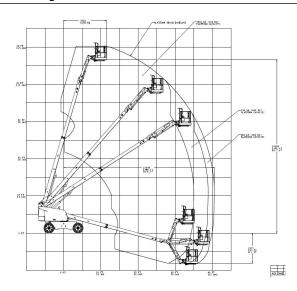

# **Reach Diagram**

# **Performance**

• Working Height 16.04 m · Platform Height Horizontal Outreach 12.18 m · Working Outreach\*\* Swing continous

• Platform Capacity — Unrestricted

• Platform Capacity — Restricted Platform Rotator 180°

• Maximum Ground Bearing Pressure

• Maximum Tyre Load • Drive Speed 4WD Gradeability 4WD • Axle Oscillation (Optional)

• Turning Radius - Inside • Turning Radius - Outside 14.04 m

12.83 m 360°

**†††**/300 kg

**†††**/340 kg **†††**/454 kg

1.83 m 131° 0.91 m x 2.44 m 2.3 m 0.93 m 2.45 m 9.1 m 2.38 m 0.30 m 8,736 kg 569 kPa 4,808 kg

6.84 km/h 45% 0.11 m 2.42 m 4WS 5.16 m 4WS