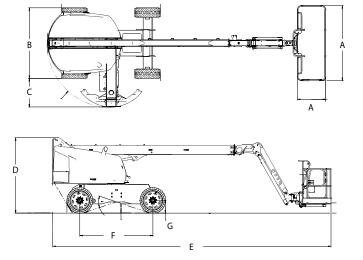

# **Dimensions**

• Jib — Overall Length • Jib - Range of articulation A. Platform Size

B. Overall Width

C. Tailswing (working condition)

D. Stowed Height E. Stowed Length F. Wheelbase G. Ground Clearance

· Machine weight\*

**†††**/340 kg **†††**/454 kg

1.83 m 131° 0.91 m x 2.44 m 2.3 m 0.93 m 2.45 m 9.1 m 2.38 m 0.30 m 8,736 kg 569 kPa 4,808 kg

6.84 km/h 45% 0.11 m 2.42 m 4WS 5.16 m 4WS