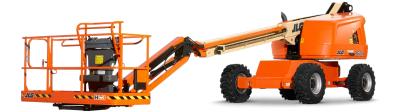

Working Height 16.04 m · Platform Height Horizontal Outreach 12.18 m · Working Outreach\*\* Swing continous

• Platform Capacity — Unrestricted

• Platform Capacity — Restricted Platform Rotator 180°

• Jib — Overall Length • Jib - Range of articulation A. Platform Size

B. Overall Width

C. Tailswing (working condition)

D. Stowed Height E. Stowed Length F. Wheelbase G. Ground Clearance

· Machine weight\*

• Maximum Ground Bearing Pressure

• Maximum Tyre Load • Drive Speed 4WD Gradeability 4WD • Axle Oscillation (Optional)

• Turning Radius - Inside • Turning Radius - Outside 14.04 m

12.83 m 360°

**†††**/300 kg

**†††**/340 kg **†††**/454 kg

1.83 m 131° 0.91 m x 2.44 m 2.3 m 0.93 m 2.45 m 9.1 m 2.38 m 0.30 m 8,736 kg 569 kPa 4,808 kg

6.84 km/h 45% 0.11 m 2.42 m 4WS 5.16 m 4WS







# **Reach Diagram**



# **Dimensions**



## **IMPORTANT**

JLG is continually researching and developing products and reserves the right to make modifications without prior notice. All data in this document is indicative. Certain options or country standards will increase weight. Specifications may change to meet country standards or with the addition of optional equipment.

## **JLG EMEA BV**

Polaris Avenue 63 2132 JH Hoofddorp The Netherlands Phone: +31 (0)23 565 5665

www.jlg.com

**An Oshkosh Corporation Company** 

<sup>\*</sup> Certain options or country standards may increase weight and/or dimensions.

<sup>\*\*</sup> Incl. 0.65 m outreach beyond platform