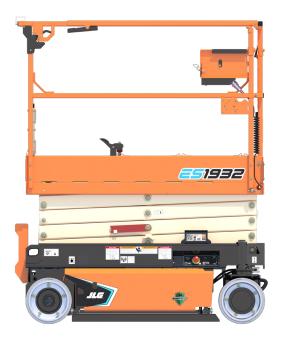

CleanGuard is available as an option for ES models:

- ES1330L
- ES1932i
- ES2632
- ES1530L ES1932 ES3246

Power Unit Tray with Absorbent Pad

Steer Cylinder Tray

CleanGuard\_ES\_1220

JLG Industries, Inc.

1 JLG Drive McConnellsburg, PA 17233-9533 Telephone 717-485-5161 Toll-free in US 877-JLG-LIFT Fax 717-485-6417 www.jlg.com An Oshkosh Corporation Company