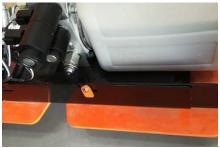

## Protect What is Important with CleanGuard™

This environmentally friendly leak containment system features custom fit trays to capture leaks and drips from the power unit and the steer cylinder of ES scissor lifts.

CleanGuard replaces the need to cover the entire underside of the machine and focuses on the key areas where leaks may occur. Designed specifically for JLG ES series scissor lifts, CleanGuard does not interfere with operation or general servicing, is re-usable unlike diapers and blends in with the aesthetics of the machine.

CleanGuard is available as an option for ES models:

- ES1330L
- ES1932i
- ES2632
- ES1530L ES1932 ES3246

Power Unit Tray with Absorbent Pad

Steer Cylinder Tray

CleanGuard\_ES\_1220

JLG Industries, Inc.

1 JLG Drive McConnellsburg, PA 17233-9533 Telephone 717-485-5161 Toll-free in US 877-JLG-LIFT Fax 717-485-6417 www.jlg.com An Oshkosh Corporation Company