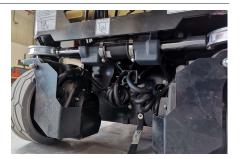

## Protect What is Important with CleanGuard™

This environmentally friendly leak containment system features custom fit trays to capture leaks and drips from the power unit and the steer cylinder of ES scissor lifts.

CleanGuard replaces the need to cover the entire underside of the machine and focuses on the key areas where leaks may occur. Designed specifically for JLG ES series scissor lifts, CleanGuard does not interfere with operation or general servicing, is re-usable unlike diapers and blends in with the aesthetics of the machine.

CleanGuard is available as an option for ES models:

- ES1330L
- ES1932i
- ES2632
- ES1530L ES1932 ES3246

Power Unit Tray with Absorbent Pad

Steer Cylinder Tray

CleanGuard\_ES\_1220

JLG Industries, Inc.

1 JLG Drive McConnellsburg, PA 17233-9533 Telephone 717-485-5161 Toll-free in US 877-JLG-LIFT Fax 717-485-6417 www.jlg.com An Oshkosh Corporation Company