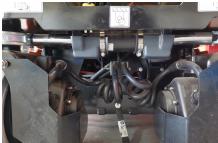

## Protect What is Important with CleanGuard™

This environmentally friendly leak containment system features custom fit trays to capture leaks and drips from the power unit and the steer cylinder of ES scissor lifts.

CleanGuard replaces the need to cover the entire underside of the machine and focuses on the key areas where leaks may occur. Designed specifically for JLG ES series scissor lifts, CleanGuard does not interfere with operation or general servicing, is re-usable unlike diapers and blends in with the aesthetics of the machine.

CleanGuard is available as an option for ES models:

- ES1330L
- ES1932i
- ES2632
- ES1530L ES1932 ES3246

Power Unit Tray with Absorbent Pad

Steer Cylinder Tray

CleanGuard\_ES\_1220

JLG Industries, Inc.

1 JLG Drive McConnellsburg, PA 17233-9533 Telephone 717-485-5161 Toll-free in US 877-JLG-LIFT Fax 717-485-6417 www.jlg.com An Oshkosh Corporation Company