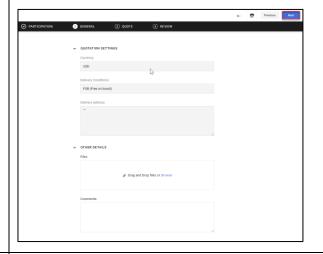

- 2. Once in the quote, ensure you first accept and have agreed to the Administration Supplier Standards Guide Terms and Conditions
  - a. Upon Accepting you will be brought into the "General Tab"

- Within General you can review high level details such as:
  - a. Currency
  - b. Payment Conditions
  - c. Delivery Conditions
  - d. Delivery Address
  - e. Additional Documentation (linked files)
  - f. Comments
- 4. After reviewing, you can proceed by selecting "Next" in the top right corner