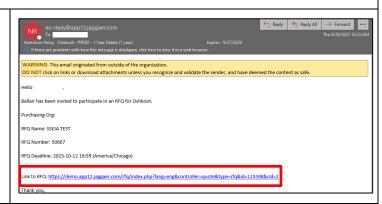

## **Responding to RFQs**

The below instructions begin with invite link via email.

 In the event that Oshkosh would like to extend an RFQ, you will receive an automated email from the Jaggaer Supplier Portal. Click the link at the bottom to enter