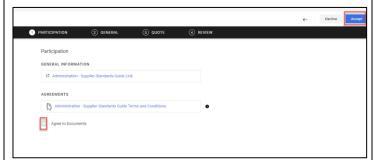

- 2. Once in the quote, ensure you first accept and have agreed to the Administration Supplier Standards Guide Terms and Conditions
  - a. Upon Accepting you will be brought into the "General Tab"

- Within General you can review high level details such as:
  - a. Currency
  - b. Payment Conditions
  - c. Delivery Conditions
  - d. Delivery Address
  - e. Additional Documentation (linked files)
  - f. Comments
- 4. After reviewing, you can proceed by selecting "Next" in the top right corner