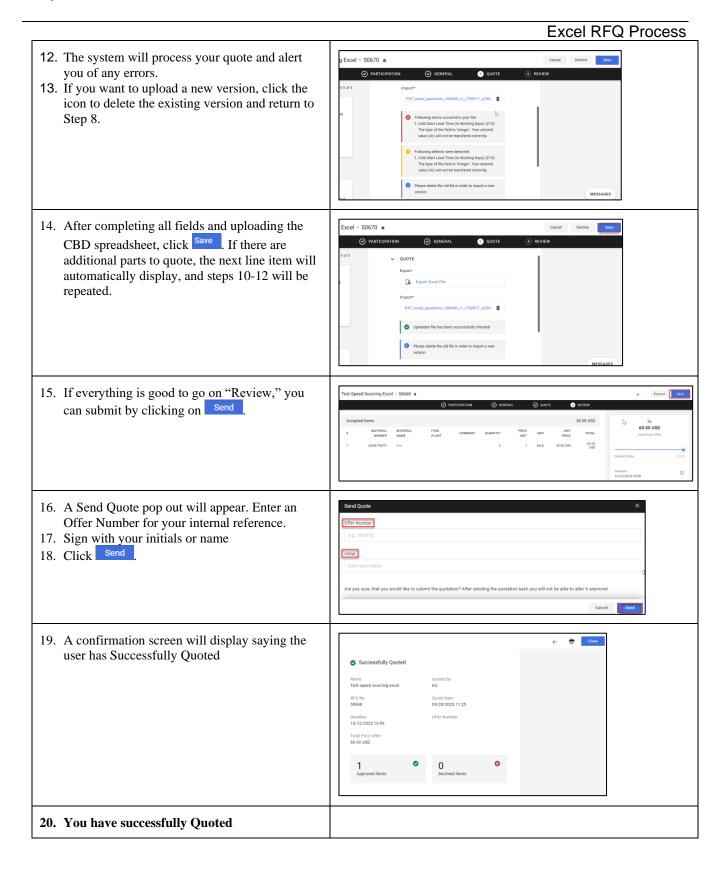

## **Excel RFQ Process** 6. To fill out this CBD, click under Export to download. 7. A new tab will open with a link to the file. Click this link to finish the download, then open the spreadsheet. ADDITIONAL INFORMATION Report created Download file: P4T\_excel\_quotation\_ \_r50668\_v1\_i730577\_q1008.xlsx (32.52 8. Enable editing in order to work on this file. a) Grey cells will be filled out with supplier pricing information b) Yellow cells are mandatory supplier information 9. Once finished filling out the information save the file. 10. To import the file and accept the quote, click inside of the box labeled Import and select the spreadsheet to reupload. 11. To decline to quote the part, click Decline in the upper right corner of the Item Details D Screen.