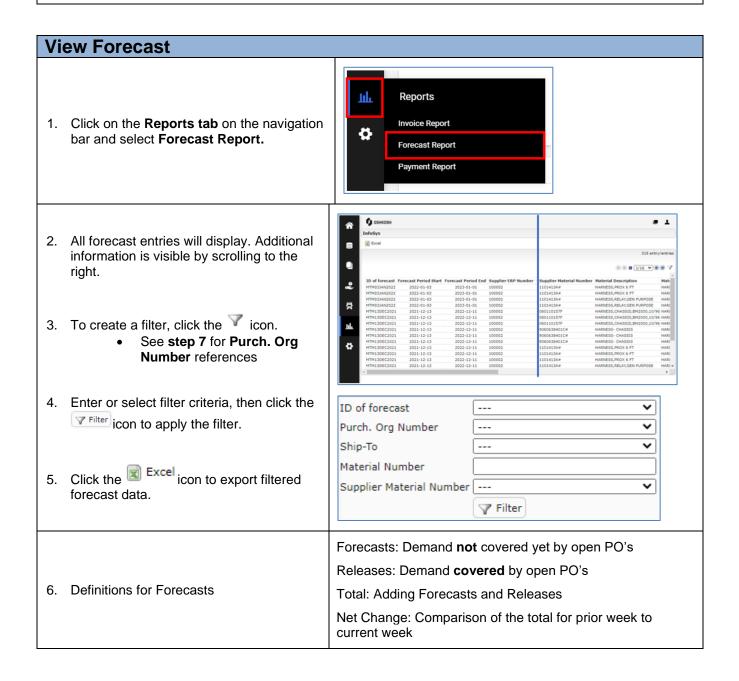

## **View Forecast**

## Introduction

Suppliers will reference this job aid to view forecasts. This read only report is generated in Oshkosh's ERP and the data is made visible in JAGGAER via integration. Forecasts will display demand data for the next 78 weeks, as well as the Past Due quantity. There are four different row types for this forecast:

- 1. Forecast Quantity
- 2. Release Quantity
- 3. Total Quantity
- 4. Net Change

Updated: 2/7/23 EJH Printed Copy is Uncontrolled