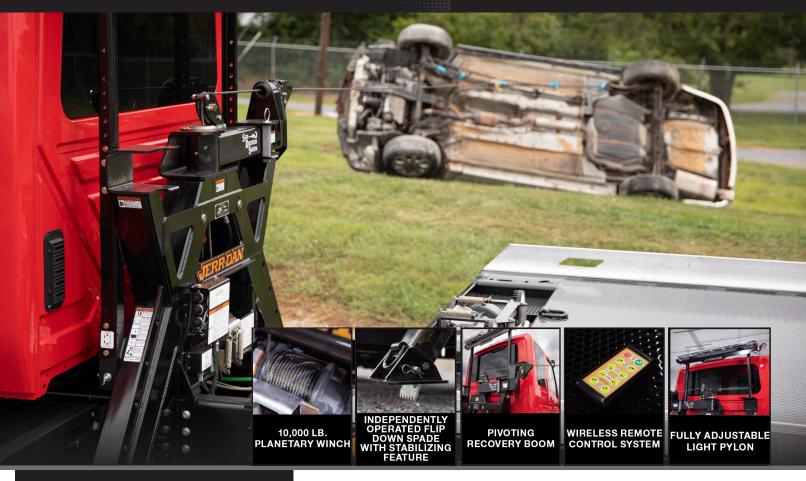

#### ENGINEERED TO DELIVER YEARS OF TOUGH, RELIABLE PERFORMANCE

Tackle the toughest jobs with the Jerr-Dan Side Recovery System. The recovery boom pivots to allow recovery from either side, and it can pull from multiple angles.

#### SRS FEATURES

| 10K planetary winch with cable tensioner and driver side manual free spool             |
|----------------------------------------------------------------------------------------|
| 12 tie back locations                                                                  |
| 6.5T galvanized shackle and 4 Ton snatch block                                         |
| SRS 3 function wireless remote<br>Optional: SRS 4 function remote with main deck winch |
| Optional: Dual side air free spool                                                     |
| Patented pivoting recovery boom                                                        |
| Centrally located hydraulic manifold and manual overrides                              |
| Independently operated stabilizers                                                     |
| Patented flip down spade feet                                                          |
| Fully adjustable light pylon - adjusts to most popular chassis cab heights             |