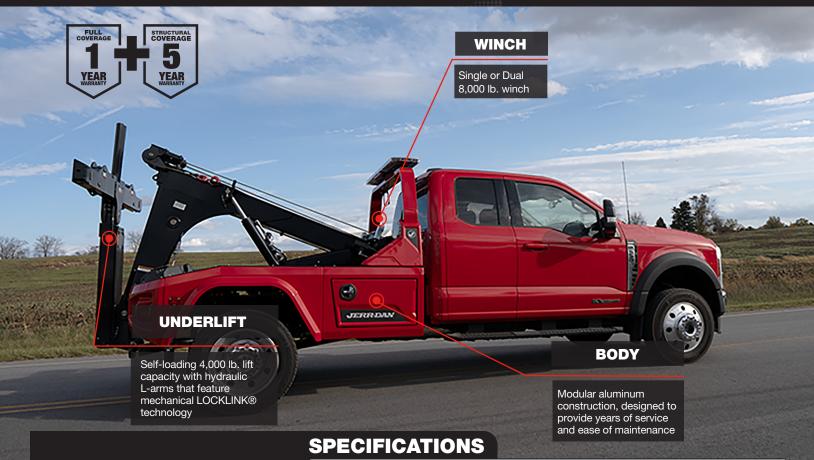

## ENGINEERED FOR STRENGTH AND DURABILITY

The MPL-40 is a Light Duty Integrated Wrecker rated at 8 Tons of capacity on the 2-Stage recovery boom, 4,000 lb. self-loading underlift, Underlift Level Stop System, and a modular aluminum body.

## BECAUSE THE WORK **DEMANDS** IT.

Want a truck that works as hard as you do?

Visit our website at Jerrdan.com to find your nearest distributor.

| RECOVERY BOOM: 2-STAGE               |                                          |  |  |
|--------------------------------------|------------------------------------------|--|--|
| Retracted Capacity @ 30°             | 16,000 lbs.                              |  |  |
| Extended Capacity @ 30°              | 6,000 lbs.                               |  |  |
| Maximum Hook Height                  | 110 in.                                  |  |  |
| Maximum Boom Angle                   | 32°                                      |  |  |
| REACH PAST TAILBOARD                 |                                          |  |  |
| Reach Past Tailboard - Extended @ 0° | 67 in.                                   |  |  |
| Reach Past Tailboard - Extended @30° | 46 in.                                   |  |  |
| UNDERLIFT BOOM                       |                                          |  |  |
| Retracted Rating                     | 4,000 lbs.                               |  |  |
| Retracted Reach                      | 52 in.                                   |  |  |
| Extended Rating                      | 4,000 lbs.                               |  |  |
| Extended Reach                       | 81 in.                                   |  |  |
| Positive Tilt                        | 20°                                      |  |  |
| Negative Tilt                        | 20°                                      |  |  |
| Tow Capacity                         | 7,500 lbs.                               |  |  |
| WINCH                                |                                          |  |  |
| Winch Capacity                       | 8,000 lbs.                               |  |  |
| Winch Options                        | Single or Dual                           |  |  |
| Wire Rope (EIPS Galvanized)          | 3/8 in. x 110 ft. (Optional Swivel Hook) |  |  |
| CHASSIS                              |                                          |  |  |
| Minimum GVW Rating                   | 11,000 lbs.                              |  |  |
| Minimum Cab-to-Axle, CA              | 60 in.                                   |  |  |
|                                      |                                          |  |  |

## LIGHT DUTY WRECKER INTEGRATED MPL-40

| FEATURES                                                             | STANDARD | OPTIONAL |
|----------------------------------------------------------------------|----------|----------|
| CONTROLS                                                             |          |          |
| Dual Side EH Controls                                                | •        |          |
| Wired Underlift Remote Control                                       | •        |          |
| Wireless Underlift Remote Control*                                   |          | •        |
| Wireless Full-Function Remote Control*                               |          | •        |
| BODY                                                                 |          |          |
| No-Lube™ Technology                                                  | •        |          |
| Lighted Driver & Passenger Side Toolbox                              | •        |          |
| Greasable Joints w/ Grease Fittings                                  |          | •        |
| Polished Aluminum Rubrails                                           |          | •        |
| Aluminum Diamond Plate Decking                                       |          | •        |
| 24 in. Aluminum Tunnel Box                                           |          | •        |
| LIGHTING & ELECTRICAL                                                |          |          |
| 7-way RV/4-Way Flat Trailer Connection                               | •        |          |
| DOT Lighting                                                         | •        |          |
| Backup Alarm                                                         | •        |          |
| Fold Down Light Bar Mount                                            |          | •        |
| In-Cab Switch Panel                                                  |          | •        |
| LED Work Lights Upper - Pylon Mounted                                |          | •        |
| LED Work Lights Lower Hook Up                                        |          | •        |
| LED Lightbar                                                         |          | •        |
| Backup Camera Kit                                                    |          | •        |
| Steel Tubular Light Pylon                                            |          | •        |
| BOOM & WINCHES                                                       |          |          |
| 8,000 lb. Boom w/ Dual Lift Cylinders                                | •        |          |
| Self-loading Wheel Grids w/ LOCKLINK®                                | •        |          |
| Underlift Level Stop Assist System                                   | •        |          |
| Remote Free Spool Handles                                            | •        |          |
| Single 8,000 lb. Worm Gear Winch with Tensioner Plate and Free Spool | •        |          |
| Dual 8,000 lb. Worm Gear Winches with Tensioner Plate and Free Spool |          | •        |
| Tailboard D-ring Options                                             |          | •        |