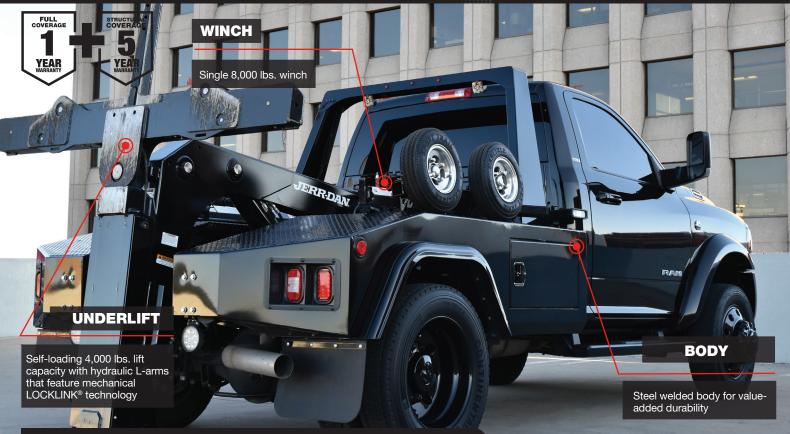

## ENGINEERED FOR STRENGTH AND DURABILITY

The MPL-NGs Light Duty Integrated Wrecker features a 4,000 lbs. self-loading underlift with an automatic boom Level Stop Assist System®, and a steel welded body.

## **SPECIFICATIONS**

| UNDERLIFT BOOM              |                                       |
|-----------------------------|---------------------------------------|
| Retracted Rating            | 4,000 lbs.                            |
| Retracted Reach             | 48 in.                                |
| Extended Rating             | 4,000 lbs.                            |
| Extended Reach              | 79 in.                                |
| Positive Tilt               | 15°                                   |
| Negative Tilt               | 7°                                    |
| Tow Capacity                | 7,500 lbs.                            |
| WINCH                       |                                       |
| Winch Capacity              | 8,000 lbs.                            |
| Winch Options               | Single                                |
| Wire Rope (EIPS Galvanized) | 3/8 in. x 75 ft. or 3/8 in. x 110 ft. |
| CHASSIS                     |                                       |
| Minimum GVW Rating          | 11,000 lbs.                           |
| Minimum Cab-to-Axle, CA     | 60 in.                                |
|                             |                                       |

## LIGHT DUTY WRECKER INTEGRATED MPL-NGS

| FEATURES                                                                   | STANDARD | OPTIONAL |
|----------------------------------------------------------------------------|----------|----------|
| CONTROLS                                                                   |          |          |
| Wired Control w/o Winch                                                    | •        |          |
| Wired Control w/ Winch                                                     |          | •        |
| Wireless w/o Winch                                                         |          | •        |
| Wireless w/ Winch                                                          |          | •        |
| BODY                                                                       |          |          |
| Steel Welded Body with Diamond Plate Decking                               | •        |          |
| No-Lube™ Technology                                                        | •        |          |
| Greasable Joints w/ Grease Fittings                                        |          | •        |
| Aluminum Tunnels                                                           |          | •        |
| Driver Side Toolbox                                                        | •        |          |
| Passenger Side Tool                                                        | •        |          |
| LIGHTING & ELECTRICAL                                                      |          |          |
| DOT Lighting                                                               | •        |          |
| Backup Alarm                                                               | •        |          |
| Fold Down Light Bar Mount                                                  |          | •        |
| In-Cab Switch Panel                                                        |          | •        |
| LED Work Lights Upper - Pylon Mounted                                      |          | •        |
| LED Lightbar                                                               |          | •        |
| Backup Camera Kit                                                          |          | •        |
| Steel Tubular Light Pylon                                                  |          | •        |
| WINCH                                                                      |          |          |
| Single 8,000 lbs. Worm Gear Winch with Wire Tensioner Plate and Free Spool |          | •        |
| Tailboard D-Ring Options                                                   |          | •        |
| UNDERLIFT                                                                  |          |          |
| Underlift Level Stop Assist System                                         | •        |          |
| Self-loading Wheel Grids w/ LOCKLINK® Technology                           | •        |          |