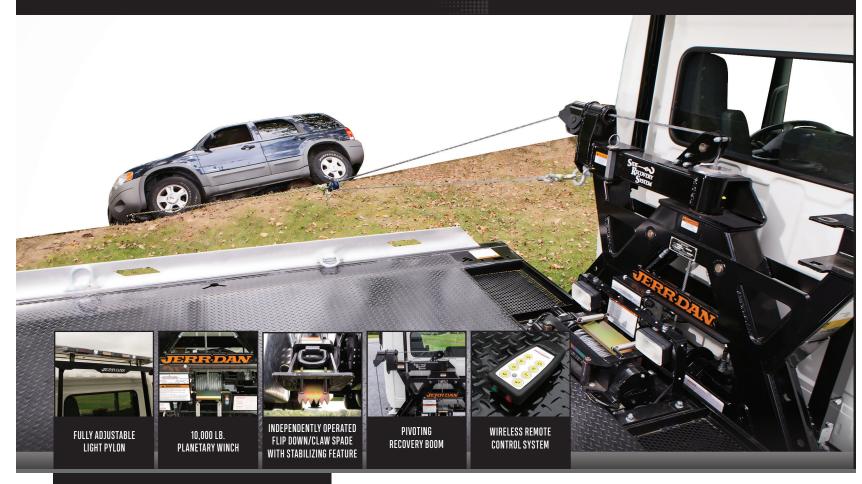

### ENGINEERED TO DELIVER YEARS OF TOUGH, RELIABLE PERFORMANCE

Tackle the toughest jobs with the Jerr-Dan Side Recovery System. The recovery boom pivots to allow recovery from either side, and it can pull from multiple angles - side or rear.

## **SRS OPTIONS**

10K planetary winch with cable tensioner

Optional: Driver side manual free spool or dual side air free spool

SRS 3 function remote Optional: 4 function SRS with 1 deck function

12 tie back locations

Galvanized shackle

Pivoting recovery boom

Centrally located hydraulic manifold for more efficient hose routing

Independently operated flip down/claw spade feet with stabilizing feature

Fully adjustable light pylon - adjusts to most popular chassis cab heights